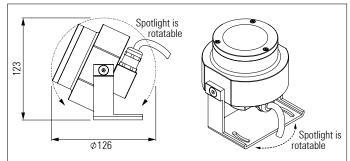

A range of Gaggione lenses are available including a  $3^{\circ}$  ultra-narrow-beam lens

Up to 10 Watts per Spotlight

A wide range of LED colour temperature and CRI options are available

Rotatable in two axes using the adjustable angle brackets. Other mounting brackets are also available including custom designs