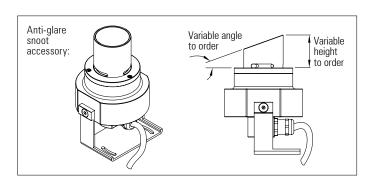

A range of Gaggione lenses are available including a  $3^{\circ}$  ultra-narrow-beam lens

Up to 10 Watts per Spotlight

A wide range of LED colour temperature and CRI options are available

Rotatable in two axes using the adjustable angle brackets. Other mounting brackets are also available including custom designs

Both integral LV DC to DC driver and remote AC to DC driver versions are available - internal driver boards are potted in silicone resin

A wide variety of anti glare, beam control and colour filter accessories are available, including customisable anti-glare snoots which provide excellent visual comfort

Various dimming options available: 1 - 10, DALI, DMX. Separate dimming channel

Satin black, satin white or any RAL colour finish. Machined aluminium body

| Product<br>Code                             | IP | LED Type                           | Colour<br>Temp. (K)                                                         | CRI      | Cover         | Optics (°)                                                                         | Fixing<br>Type                | Finish            | Anti-glare accessory                                      |
|---------------------------------------------|----|------------------------------------|-----------------------------------------------------------------------------|----------|---------------|------------------------------------------------------------------------------------|-------------------------------|-------------------|-----------------------------------------------------------|
| D100 IP65<br>MACHINED<br>REMOTE<br>DRIVER   | 65 | Luxeon:<br>Z LEDs<br>CZ LEDs       | 27=2,700k<br>30=3,000k<br>35=3,500k<br>40=4.000k                            | 80<br>90 | Clear<br>Opal | Citizen COB with<br>Ledil reflector:<br>15°, 30°, 40°, 80°                         | Adjustable -<br>angle bracket | Black<br>White    | Snoot:  Height: 20mm to 150mm (increments of 5 mm)        |
| D100 IP65<br>MACHINED<br>INTEGRAL<br>DRIVER |    | Citizen or<br>Bridgelux<br>LED COB | 40=4,000k<br>45=4,500k<br>50=5,000k<br>RGB<br>RGBW<br>RGBA<br>Dynamic white | 95       |               | Luxeon Z LEDs with<br>Gaggione lens:<br>3°, 5°, 10°, 17°, 5x20°<br>(Guide figures) | Custom                        | Any RAL<br>colour | Cut-angle: 0° to 75° (increments of 5°)  Honeycomb louvre |