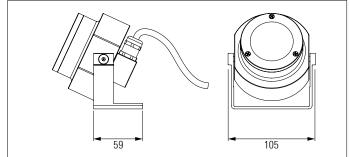

A range of Gaggione lenses are available including a  $3^{\circ}$  ultra-narrow-beam lens

Up to 10 Watts per Spotlight

A wide range of LED colour temperature and CRI options are available

Rotatable in two axes using the adjustable angle brackets. Other mounting brackets are also available including custom designs