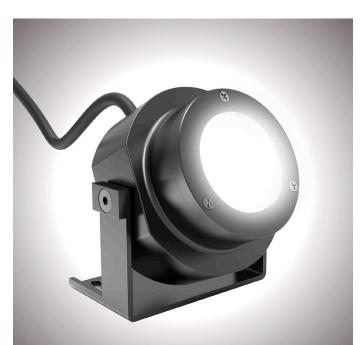

## D100 IP65 Spotlight

Exterior LED spotlight range Machined body version

Up to 800 Lumens per spotlight

## D100 IP65 Spotlight

Exterior LED spotlight range with integral LV DC to DC driver or remote AC to DC driver

## **Product description:**

The D100 IP65 spotlight range has been developed for use in architectural, landscape and garden lighting applications where powerful, highly controlled lighting effects are required

Each spotlight comprises 4 x Luxeon Z or CZ white-light or RGBW LEDs with a highly efficient colour-blending Gaggione lens, or a single colour-temperature white-light Citizen or Bridgelux LED COB with a Ledil Mirella reflector

A range of Gaggione lenses are available including a  $3^{\circ}$  ultra-narrow-beam lens

Up to 10 Watts per Spotlight

A wide range of LED colour temperature and CRI options are available

Rotatable in two axes using the adjustable angle brackets. Other mounting brackets are also available including custom designs